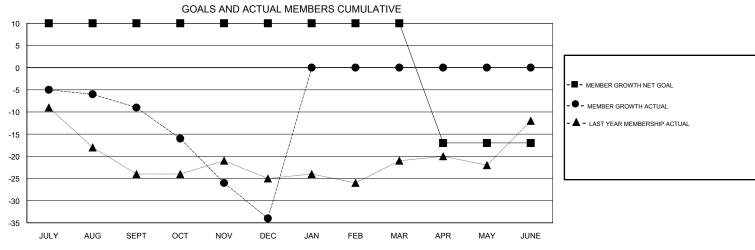

## STEVE ANTON **LOCATION MICHIGAN GMT CA** Clubs Members RESULTS FOR 2018-2019 RESULTS FOR 2018-2019 NEW CLUB GOAL NEW CLUBS DROPPED CLUBS MEMBER GROWTH NET MEMBER GROWTH DROPPED QUARTER QUARTER GOAL ACTUAL MEMBERS ACTUAL (including transfers) 0 0 10 23 31 JULY/AUG/SEPT JULY/AUG/SEPT 0 0 10 34 OCT/NOV/DEC OCT/NOV/DEC 0 0 0 0 0 0 JAN/FEB/MAR JAN/FEB/MAR 0 0 0 0 0 APR/MAY/JUNE -27 APR/MAY/JUNE